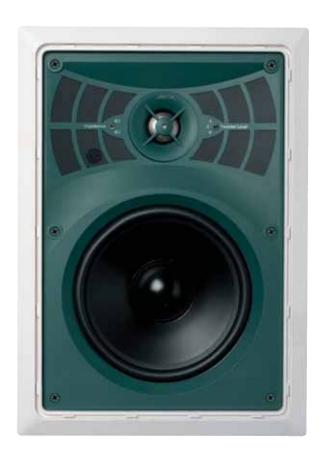

## Jamo 892A2

The 892A2 is a two-way in-wall speaker in the comprehensive Architectural Series, consisting of high-quality speakers at astonishingly affordable prices.

The 892A2 is a powerful in-wall speaker, and is recommended for larger rooms and rooms where you really want to turn up the volume.

The 892A2 is a versatile speaker delivered with a white paintable grille that can be color-matched before mounting, making it easier to create "invisible" solutions for the wall.

The pivoting tweeter can easily be directed toward the sweet spot in any environment, providing the best possible listening conditions.

## **Specifications**

System Two-way in-wall

 Woofer (mm/in)
 203 / 8

 Tweeter (mm/in)
 25 / 1

 Sensitivity (dB - 2.8V / 1m)
 90dB

Impedance (Ohm) 4-8 Ohms switchable

Weight (kg/lb) 2.5 / 5.5

Dimensions (mm/in) 375 x 270 / 14.8 x 10.6

Power (Long Term/Short Term) 60W / 120W

Paintable Yes
IR Knockout Yes
Crossover (Hz) 12
Finish White